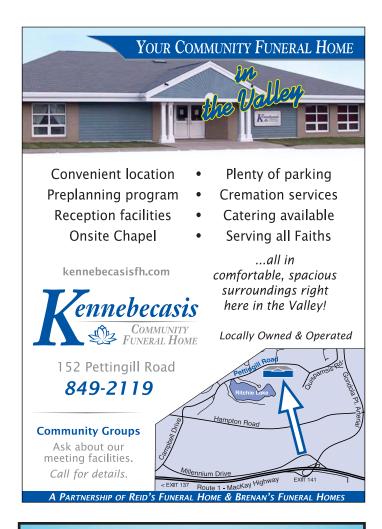

me to a highly educated, rapidly growing, multilingual workforce with above average income characteristics.

**Population** 15,239 (2006 Federal Census)

Size 58.89 square kilometres

21 square miles

#### **Proximities**

Saint John, NB 22 km
Fredericton, NB131 km
Moncton, NB135 km
Halifax, Nova Scotia394 km
Charlottetown, PEI300 km
Calais, Maine (24 hour U.S. Border) 133 km

#### **Transportation Linkages**

Road Major - Highway 1

Secondary - Highway 100

Calais, Maine (24 hour U.S. Border)

Air Saint John International Airport

**Shipping Port** Port of Saint John, 22 km

#### **Topographic Characteristics**

Rolling hills; two major water tributaries; readily accessible to raw materials (sand and gravel, forestry)

Contact the Town at 849-5778 for more detailed facts and statistics.





### DARREN L. MARR

**Barrister, Solicitor, Notary Public** 

Specializing In Real Estate Transactions: Buying, Selling and Mortgages

50 Clark Road (506) 847-4704 Rothesay, N.B. fax: (506) 847-4705 E2E 2K8 email: marrlaw@nb.aibn.com

#### Asha's Alterations

**Providing High Quality & Prompt Service** 

#### All Forms of Alteration including:

- Bridal Light Drapery Jeans Original Look
- Original Hem Men's Clothing Leather

Your satisfaction is our mission



Walk-ins Welcomed 53 Clark Road, Rothesay

849-7001

Mon - Thurs 9am - 6pm Fri 9am - 8pm Sat 9am - 5pm



**Over** 



### Town of Rothesay

#### **Rothesay Council Meetings**

Rothesay Town Council holds its regular Council meetings on the second Monday of the month, usually commencing at 8:00 p.m. If Monday is a holiday, the me