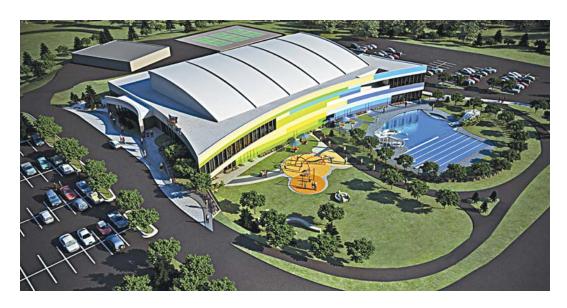

An entrepreneurial energy permeates throughout the Kennebecasis Valley, and will soon flourish at the qplex in the new Moosehead Conference Centre. The qplex will become a signature venue in the region, hosting a wide variety of business meetings, community groups, private functions and special events.

Functionality and aesthetic design are key, maximizing flexibility in room layout and configurations. Accessible from street level, the 4,900 square foot multi-purpose room is suitable for hosting a variety of functions. Roughly 240 people can be accommodated in a banquet setting, and upwards of 320 in reception or theatre style. Retractable wall panels create an additional three individual rooms as needed. The conference centre is also designed with 12 foot high ceilings and no supporting pillars to allow unobstructed views from all vantage points.

The main concourse lobby will provide another 3,300 sq. ft. of usable space for activities such as stand up receptions, exhibits, or registration area. And an addi-

#### A PLACE FOR EVERY OCCASION

- WI FI access
- Onsite Catering
- State of the Art Audio/Visual

For more information call 848-5900

tional 17,000 sq. ft. of floor space will also be available when using the ice surface for larger type events.

The qplex will offer many competitive advantages as a viable meeting and event hub. Leading edge audio visual has been installed in the Conference Centre, and the facility is WI-FI enabled throughout thanks to Bell Aliant. Catering services will be provided by George Cousins Catering Services utilizing a large commercial kitchen located on the lower level of the building. A servery to accommodate food delivery is situated

adjacent to the Moosehead Conference Centre. And Moosehead Breweries have provided a portable bar unit to accommodate licensed functions. Word is getting out – and soon the qplex will become a familiar gathering place for all to enjoy.