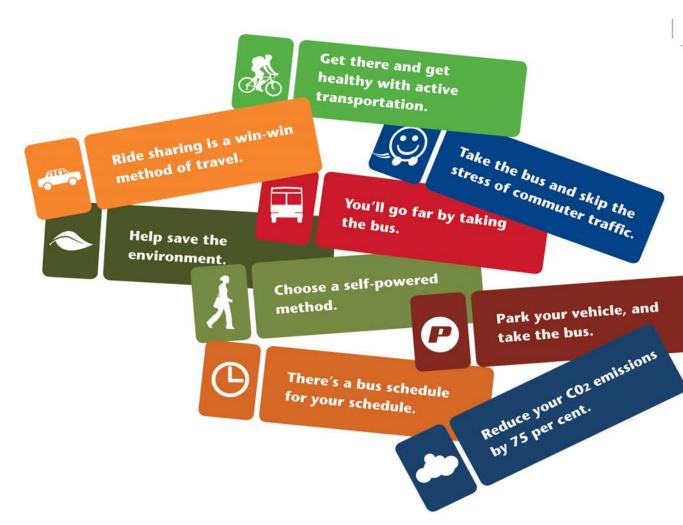

## Alternative Transportation

In Saint John and surrounding areas you can save money, help the environment and get healthier – just by leaving your car at home. We offer a lot of different ways to achieve these goals and still get where you're going.

#### What's your method?

**Active transportation** – supporting those who want to bike, walk or run by adding cycle lanes to city streets, bike racks to Transit buses, and new trails throughout the city.

**Community carpool** – www.shareyourride.ca is a terrific tool that will help you find people in your area interested in carpooling.

**Saint John Transit** – serving 2.5 million passengers on more than 20 routes – we're improving service by developing in-city parking at bus stops along our new routes.

**Comex** – we're linking outlying communities with rapid transit serving over 300 passengers daily.

Be a part of active transportation visit: http://atsj.wordpress.com/

Start carpooling today by visiting: WWW.SHAREYOURRIDE.CA

To view routes, fares and parking lot locations visit: thinktransit.com

For more information about Comex visit:

thinktransit.com