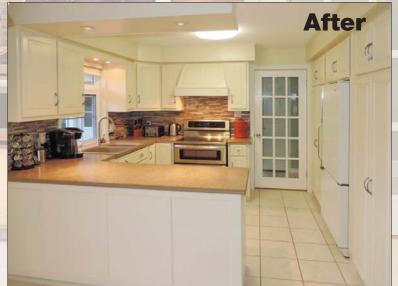

# **Kitchens Reface** or Replace?

Let's face it, it's time to reface or replace your kitchen. It makes sense that refacing would cost less. One should give this decision careful thought, to make sure that refacing is the best choice. To make refacing work, it is important that the kitchen layout remains the same. Typically refacing and adding new counters will cost about half of the cost of all new cabinets. The math is simple, if you relocate one appliance it

adds about an additional 25% to the cost. So you can see that in two moves you are at the cost of a whole new kitchen! If your kitchen is a wood color, it is much easier to stay on budget if you move to a painted finish. With painted cabinets they simply remove the doors, fill the hinge holes and paint the rails, trim and end panels with a high quality paint. Once new factory finished doors with hidden hinges are applied along with a new kitchen counter and updated handles, you will have created a kitchen with a bright, open, airy feel.

If it is within your budget there are many advantages to new cabinets. With new cabinets we can offer a whole new layout, and on the hidden side you get better drawers, adjustable shelfs and maintenance free interiors.