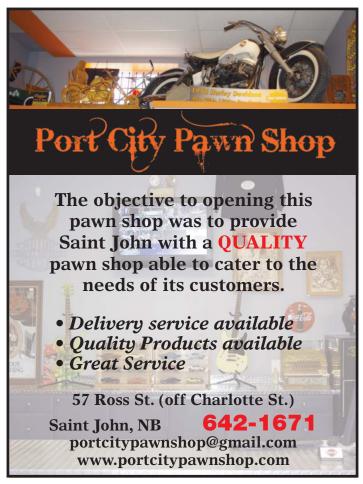

Club Address: 50 Donlea Dr., Hampton, NB E5N 5K3 http://pickwauket.lionwap.org Email: pwklions@nbnet.nb.ca

Stephen Train owner and manager of port city pawn shop has been in business since 2003 located at 57 Ross Street, which is located along the lower cove loop off Charlotte street.

This store gives you the feel of a retail store with discount prices. You will always be greeted with friendly staff members to help with whatever needs you might have.

There is a large selection of tools, games & dvds. Electronics, guitars, jewellery, furniture and collectables. If you want to just come in and browse around there are a lot of items of interest on display. Including a 1958 Harley Davidson motorcycle, 1975 Harley Davidson Snowmobile and a 1942 mg 42 german machine gun. These are just a few to mention.

Store hours are Monday to Friday 10am - 6pm.
Visit our new website at www.portcitypawnshop.com