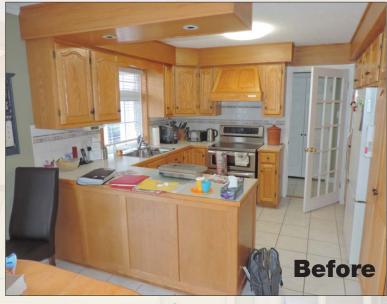

# **Kitchens Reface** or Replace?

Let's face it, it's time to reface or replace your kitchen. It makes sense that refacing would cost less. One should give this decision careful thought, to make sure that refacing is the best choice. To make refacing work, it is important that the kitchen layout remains the same. Typically refacing and adding new counters will cost about half of the cost of all new cabinets. The math is simple, if you relocate one appliance it

adds about an additional 25% to the cost. So you can see that in two moves you are at the cost of a whole new kitchen! If your kitchen is a wood color, it is much easier to stay on budget if you move to a painted finish. With painted cabinets they simply remove the doors, fill the hinge holes and paint the rails, trim and end panels with a high quality paint. Once new factory finished doors with hidden hinges are applied along with a new kitchen counter and updated handles, you will have created a kitchen with a bright, open, airy feel.

If it is within your budget there are many advantages to new cabinets. With new cabinets we can offer a whole new layout, and on the hidden side you get better drawers, adjustable shelfs and maintenance free interiors.